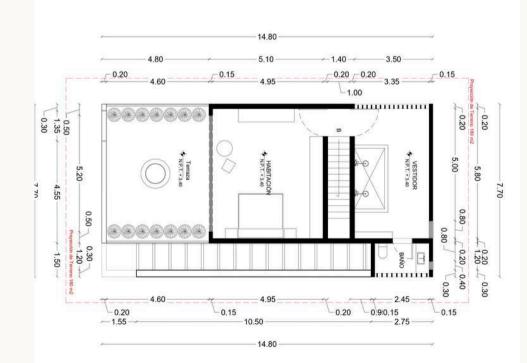

# CASITA VILLA 1272.2 sf / 118.20 m2

- POOL
- 1 BEDROOM
- 1 GUEST BATHROOM
- 1 MASTER BATHROOM
- 1 FULLY EQUIPPED KITCHEN
- 1 DINING ROOM
- 1 STUDY
- 1 TERRACE: FULL LIVING ROOM, DINING AREA

/

- 1 BARBECUE AREA
- 1 LAUNDRY ROOM
- 1 STORAGE ROOM