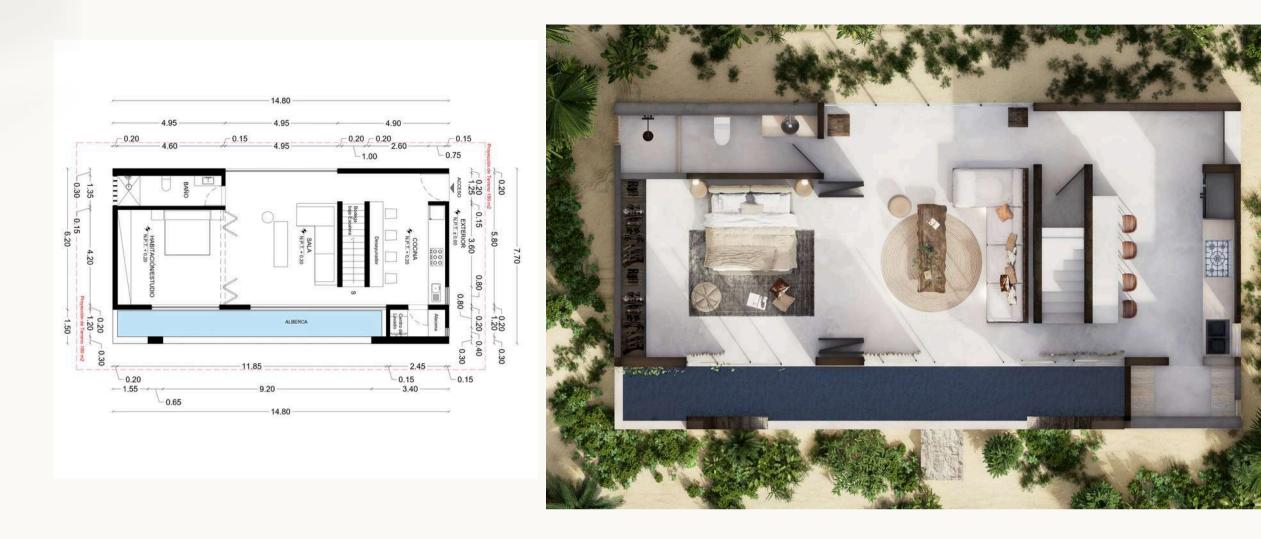

# CASITA VILLA 1272.2 sf / 118.20 m2

- POOL
- 1 BEDROOM
- 1 GUEST BATHROOM
- 1 MASTER BATHROOM
- 1 FULLY EQUIPPED KITCHEN
- 1 DINING ROOM
- 1 STUDY
- 1 TERRACE: FULL LIVING ROOM, DINING AREA

/

- 1 BARBECUE AREA
- 1 LAUNDRY ROOM
- 1 STORAGE ROOM