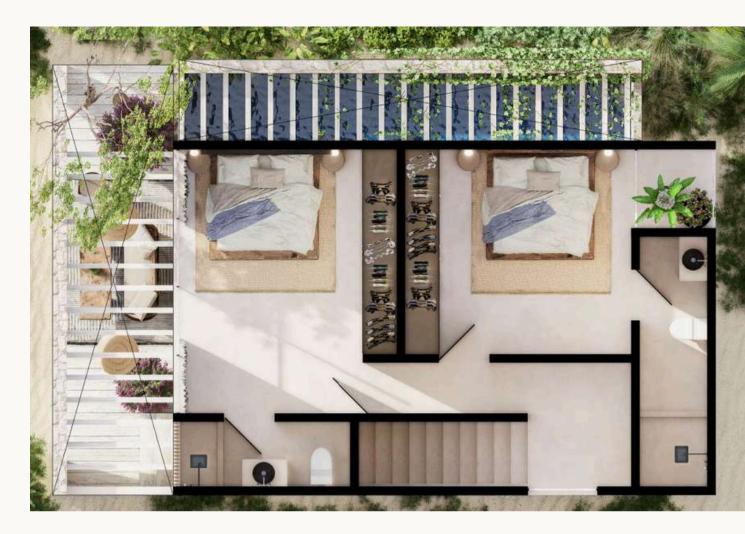

### OLA VILLA 2260 sf / 210 m2

- POOL
- 1 KITCHEN
- 1 DINING ROOM
- 1 LIVING ROOM
- 1 MASTER BEDROOM
- 1 MASTER BEDROOM WITH WALK-IN CLOSET AND PRIVATE TERRACE
- 2 BATHROOMS
- 1 LAUNDRY ROOM
- 1 STORAGE ROOM