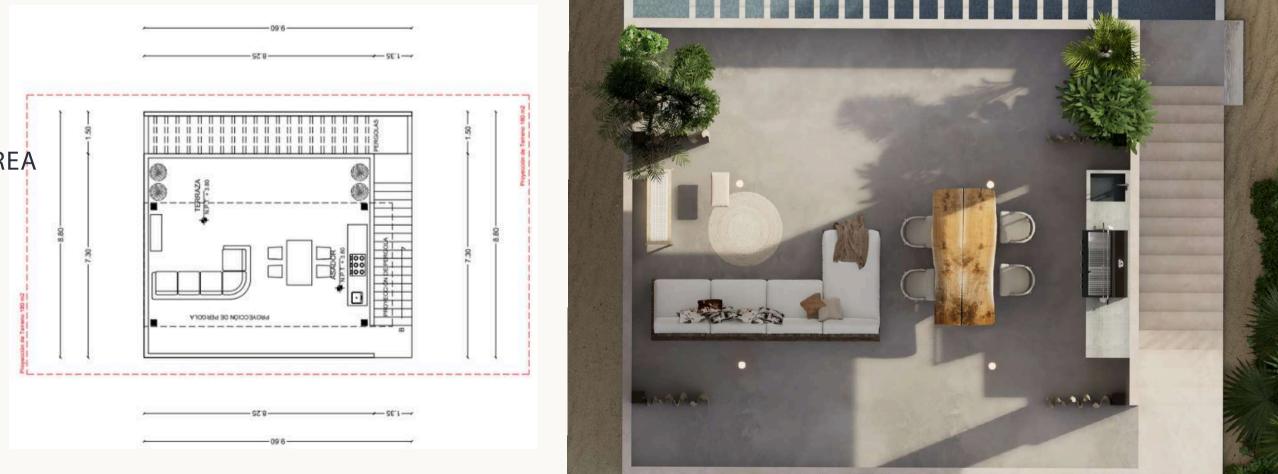

# CASITA VILLA 1272.2 sf / 118.20 m2

- POOL
- 1 BEDROOM
- 1 GUEST BATHROOM
- 1 MASTER BATHROOM
- 1 FULLY EQUIPPED KITCHEN
- 1 DINING ROOM
- 1 STUDY
- 1 TERRACE: FULL LIVING ROOM, DINING AREA

/

- 1 BARBECUE AREA
- 1 LAUNDRY ROOM
- 1 STORAGE ROOM