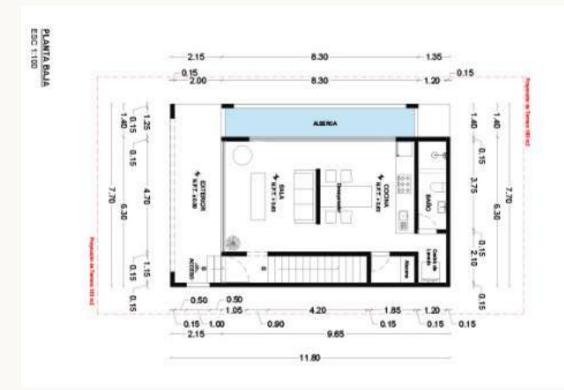

# CASITA VILLA 1272.2 sf / 118.20 m2

- POOL
- 1 BEDROOM
- 1 GUEST BATHROOM
- 1 MASTER BATHROOM
- 1 FULLY EQUIPPED KITCHEN
- 1 DINING ROOM
- 1 STUDY
- 1 TERRACE: FULL LIVING ROOM, DINING AREA

/

- 1 BARBECUE AREA
- 1 LAUNDRY ROOM
- 1 STORAGE ROOM