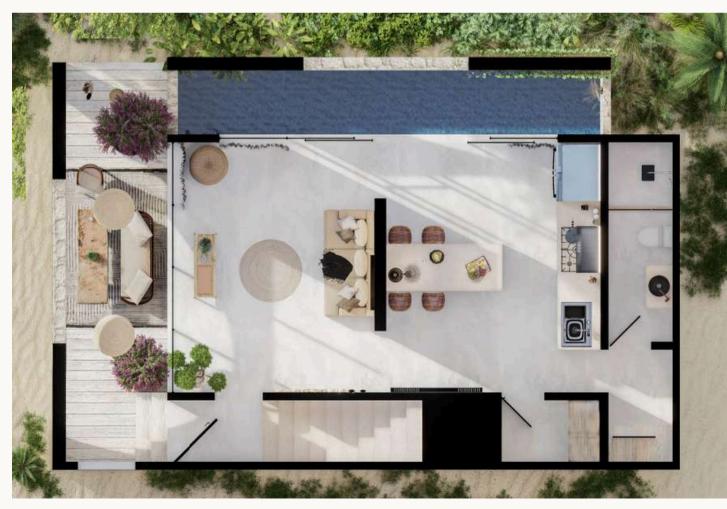

### OLA VILLA 2260 sf / 210 m2

- POOL
- 1 KITCHEN
- 1 DINING ROOM
- 1 LIVING ROOM
- 1 MASTER BEDROOM
- 1 MASTER BEDROOM WITH WALK-IN CLOSET AND PRIVATE TERRACE
- 2 BATHROOMS
- 1 LAUNDRY ROOM
- 1 STORAGE ROOM