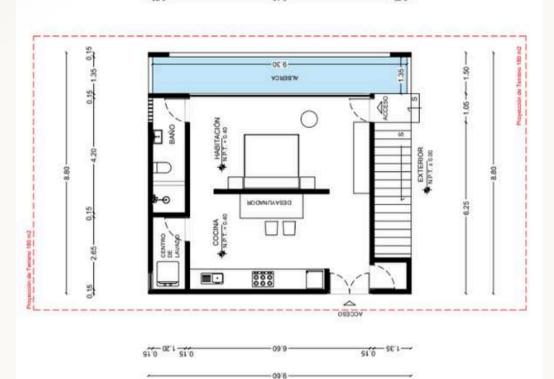

# CASITA VILLA 1272.2 sf / 118.20 m2

- POOL
- 1 BEDROOM
- 1 GUEST BATHROOM
- 1 MASTER BATHROOM
- 1 FULLY EQUIPPED KITCHEN
- 1 DINING ROOM
- 1 STUDY
- 1 TERRACE: FULL LIVING ROOM, DINING AREA

/

- 1 BARBECUE AREA
- 1 LAUNDRY ROOM
- 1 STORAGE ROOM