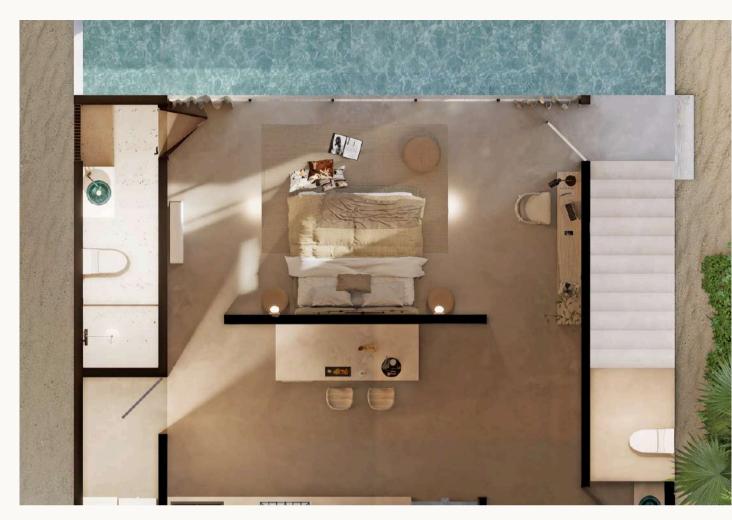

# CASITA VILLA 1272.2 sf / 118.20 m2

- POOL
- 1 BEDROOM
- 1 GUEST BATHROOM
- 1 MASTER BATHROOM
- 1 FULLY EQUIPPED KITCHEN
- 1 DINING ROOM
- 1 STUDY
- 1 TERRACE: FULL LIVING ROOM, DINING AREA

/

- 1 BARBECUE AREA
- 1 LAUNDRY ROOM
- 1 STORAGE ROOM