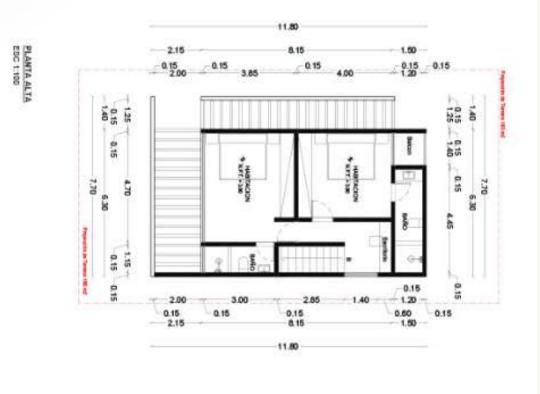

# NATIVO VILLA 1437 sf / 133.50 m2

- POOL
- 1 KITCHEN
- 1 DINING ROOM
- 1 LIVING ROOM
- 1 TERRACE WITH BARBECUE AREA
- 2 BEDROOMS
- 3 FULL BATHROOMS
- 1 LAUNDRY ROOM
- 1 STORAGE ROOM