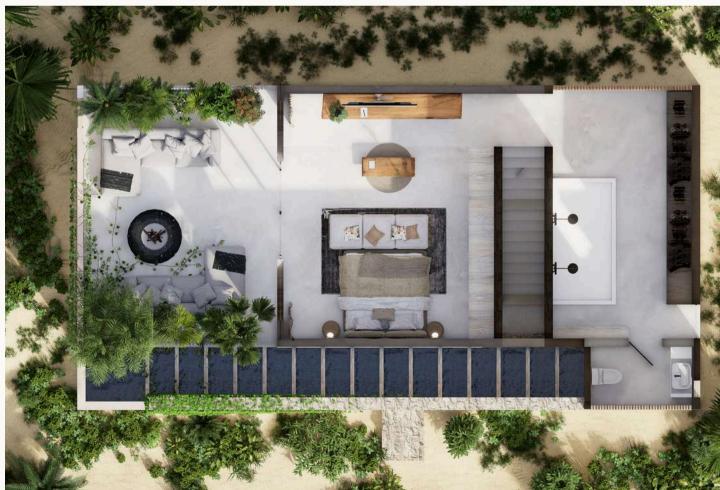

# CASITA VILLA 1272.2 sf / 118.20 m2

- POOL
- 1 BEDROOM
- 1 GUEST BATHROOM
- 1 MASTER BATHROOM
- 1 FULLY EQUIPPED KITCHEN
- 1 DINING ROOM
- 1 STUDY
- 1 TERRACE: FULL LIVING ROOM, DINING AREA

/

- 1 BARBECUE AREA
- 1 LAUNDRY ROOM
- 1 STORAGE ROOM